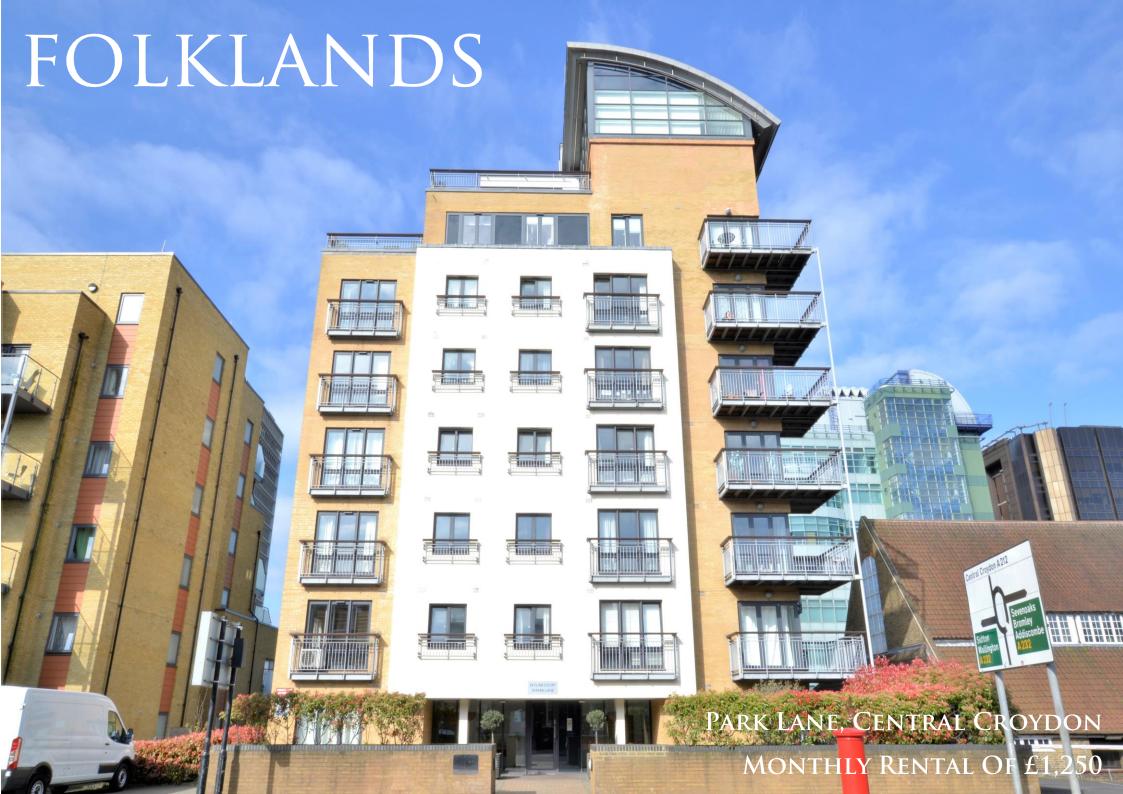

## Park Lane, Croydon

Approximate Gross Internal Area 63.9 sq m / 688 sq ft

\*\* Available Immediately \*\* A spacious two bedroom apartment situated on the 5th floor of this landmark apartment complex, conveniently located in the heart of central Croydon, and only 0.4 miles from East Croydon train station & 0.3 miles from the local tram stop.

Offered to the market as part-furnished, this well presented property benefits from far reaching views, a concierge service, access to a gated parking bay, and has ample living space.

The accommodation comprises master bedroom with en-suite shower room, bedroom two, a three piece bathroom suite, a fitted kitchen, ample storage in the hallway, a stylish open plan fitted kitchen, and a spacious lounge/dining room with Juliette balcony.

Furthermore, this property sits moments away from the plethora of shops, bars & restaurants in central Croydon and within easy reach of a number of local gyms. We feel that this property would make an ideal home for a professional couple who commute into London for work.