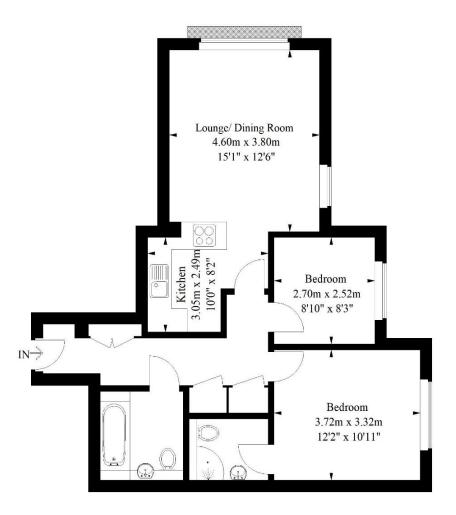

## Park Lane, Croydon

Approximate Gross Internal Area 63.9 sq m / 688 sq ft

## Fifth Floor

Illustration for identification purposes only, measurements are approximate, not to scale. FloorplansUsketch.com  $\mathbb O$  2019 (ID 537141)

INFO@FOLKLANDS.COM - 020 8686 0002

362 Brighton Road - South Croydon - Cr2 6al

Offered to the market as part-furnished, this well presented property benefits from far reaching views, a concierge service, access to a gated parking bay, and has ample living space.

The accommodation comprises master bedroom with en-suite shower room, bedroom two, a three piece bathroom suite, a fitted kitchen, ample storage in the hallway, a stylish open plan fitted kitchen, and a spacious lounge/dining room with Juliette balcony.