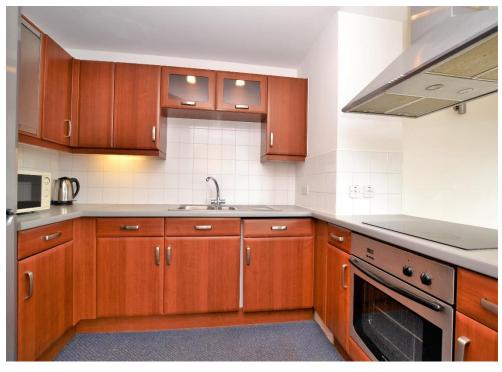

Offered to the market as part-furnished, this well presented property benefits from far reaching views, a concierge service, access to a gated parking bay, and has ample living space.

The accommodation comprises master bedroom with en-suite shower room, bedroom two, a three piece bathroom suite, a fitted kitchen, ample storage in the hallway, a stylish open plan fitted kitchen, and a spacious lounge/dining room with Juliette balcony.